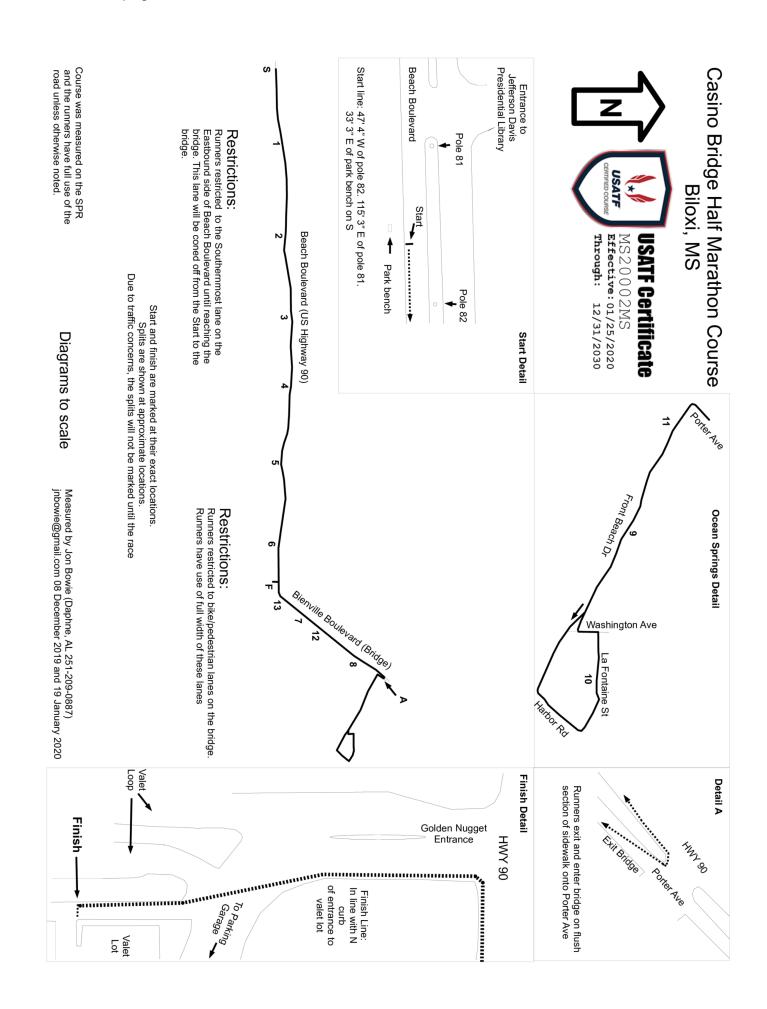

## Road Running Techical Council USA Track & Field usatf Measurement Certificate

| Name of the course Casino Bridge Half Marathon                                                                                                                                                                                                                                                                                                                             | Distance 21.0975km                                                                                        |
|----------------------------------------------------------------------------------------------------------------------------------------------------------------------------------------------------------------------------------------------------------------------------------------------------------------------------------------------------------------------------|-----------------------------------------------------------------------------------------------------------|
| Location (state) MS                                                                                                                                                                                                                                                                                                                                                        | (city) Biloxi                                                                                             |
| Type of course: Road Race                                                                                                                                                                                                                                                                                                                                                  |                                                                                                           |
| Measuring Methods: Bike                                                                                                                                                                                                                                                                                                                                                    |                                                                                                           |
| Measured By Jon Bowie, 117 Laurel Pl, Daphne, AL 36526                                                                                                                                                                                                                                                                                                                     | 251-209-0887 jnbowie@gmail.com                                                                            |
| Race Contact Harley Sports, POB 934, Orange Beach, AL                                                                                                                                                                                                                                                                                                                      | 36561 251-980-1045 info@harleysports.com                                                                  |
| Date(s) when course measured: <u>12/08/2019</u> , 01/19/2020                                                                                                                                                                                                                                                                                                               |                                                                                                           |
| Number of measurements of entire course: 2 Course C                                                                                                                                                                                                                                                                                                                        | onfiguration: point-to-point                                                                              |
| Elevation (meters above sea level) Start <u>3m</u> Finish <u>2</u>                                                                                                                                                                                                                                                                                                         | m Lowest 2m Highest 29m                                                                                   |
| Straight line distance between start and finish 10475m                                                                                                                                                                                                                                                                                                                     | Drop <u>0.05</u> m/km Separation <u>49.7</u> %                                                            |
| Type of surface: Paved 100 % Dirt 0 % Gravel 0                                                                                                                                                                                                                                                                                                                             | % Grass <u>0</u> % Track <u>0</u> %                                                                       |
| Effective date of certification: <u>January 25, 2020</u>                                                                                                                                                                                                                                                                                                                   | Certification code: MS20002MS                                                                             |
|                                                                                                                                                                                                                                                                                                                                                                            | Note to Race Director: Use this Certification Code in all public announcements relating to your race.     |
|                                                                                                                                                                                                                                                                                                                                                                            |                                                                                                           |
| Be It Officially Noted That                                                                                                                                                                                                                                                                                                                                                |                                                                                                           |
| Based on examination of data provided by the above named measurer, the course described above and in the map attached is hereby certified as reasonably accurate in measurement according to the standards adopted by the Road Running Technical Council. If any changes are made to the course, this certification becomes void, and the course must then be recertified. |                                                                                                           |
| Verification of Course In the event a National Open Rec<br>Track & Field, a verification measurement may be required<br>Technical Council. If such a remeasurement shows the cour<br>and the course certification will be cancelled.                                                                                                                                       | to be performed by a member of the Road Running se to be short, then all pending records will be rejected |
| This certification expires on Decei                                                                                                                                                                                                                                                                                                                                        | nber 31 of the year: 2030                                                                                 |
|                                                                                                                                                                                                                                                                                                                                                                            |                                                                                                           |
| MSGALLY CERTIFIED BY:                                                                                                                                                                                                                                                                                                                                                      |                                                                                                           |
| t                                                                                                                                                                                                                                                                                                                                                                          | Date: February 15, 2020                                                                                   |
| Matthew Studholme - USATF/RRTC Certifier - 813 Barton Ave, Chattanooga TN 37405                                                                                                                                                                                                                                                                                            |                                                                                                           |